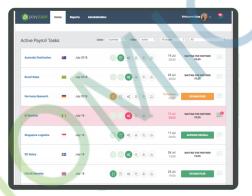

### **Operations Control**

#### Dashboard overview

- Standardized and digitized workflows within all countries
- Central overview status of all local processes, including proactive alerts & reminders
- Automated task management including delegating and upscaling capabilities
- Central archive of all input and output documents
- 100% Audit Trail so that all activities can be traced