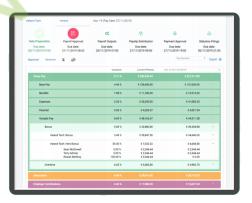

# Variation Analysis Pay Element View

- Easily compare the calculations of the current pay period with any previous pay period
- Quickly identify significant deviations in absolute numbers or percentages
- Click-through possibilities for every payment concept up to employee level