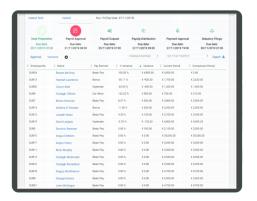

## Variation Analysis Employees overview

- Compare the largest deviations of each employee between the current and any previous pay period
- Sort in absolute numbers or percentages
- Click on an individual employee to view the complete current and previous pay slips